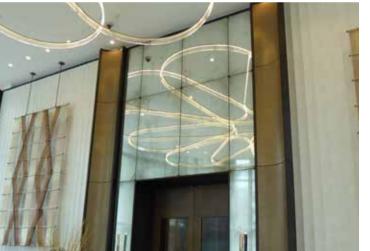

BESPOKE ANTIQUE MAX SIZE WIDTH UP TO 1400MM LENGTH UP TO 3200MM

GALAXY COLLECTION PROJECTS