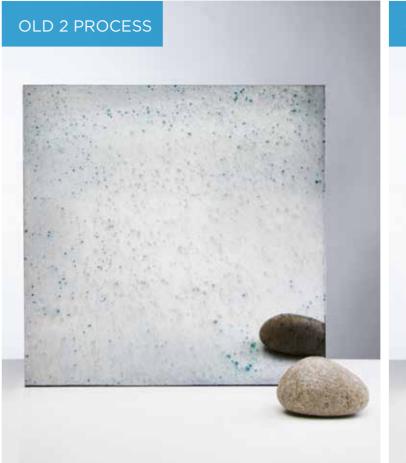

## **GALAXY COLLECTION**

Our bespoke antique mirrors add depth and character, reflecting the beauty of its surroundings as well as enhancing them. We have developed a collection of 11 unique mirrors and with just one glance and it's easy to see how our antiqued mirror brings depth, glamour and a unique look to any space.

## **GALAXY COLLECTION**

Galaxy Collection offers a range of options from the subtle to explosive to accommodate any environment. The Galaxy Collection is light years ahead and has been forged over time by hand.

## **GALAXY COLLECTION**

Our Galaxy Range is processed by hand. This enables us to toughen the the full antique range which in turn makes this the ideal product for splash-backs.

ALL BESPOKE ANTIQUE MIRRORS CAN BE TOUGHENED.