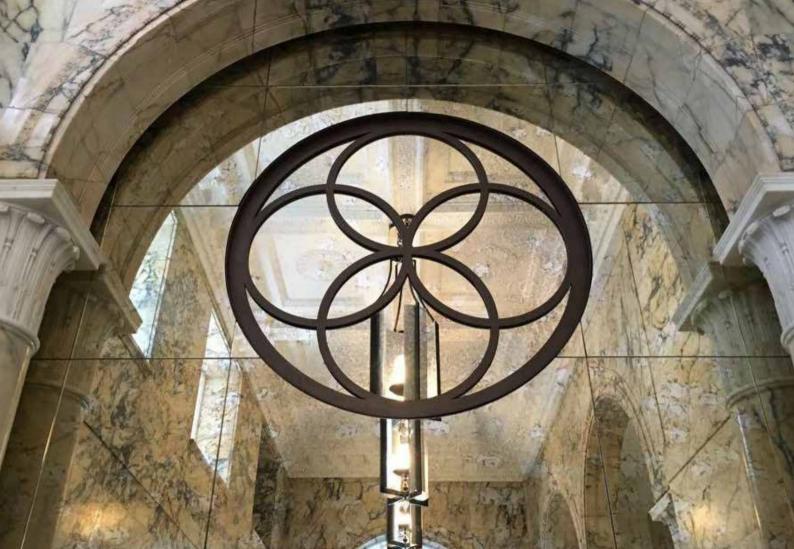

BESPOKE ANTIQUE MAX SIZE WIDTH UP TO 1400MM LENGTH UP TO 3200MM

GALAXY COLLECTION PROJECTS