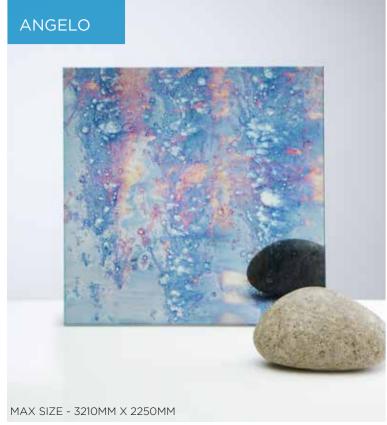

KE ANTIQUE MIRRORS CAN BE TOUGHENED.

BESPOKE ANTIQUE MAX SIZE WIDTH UP TO 1400MM LENGTH UP TO 3200MM







## **GALAXY COLLECTION**

Galaxy Collection offers a range of options from the subtle to explosive to accommodate any environment. The Galaxy Collection is light years ahead and has been forged over time by hand.

ALL BESPOKE ANTIQUE MIRRORS CAN BE TOUGHENED.

BESPOKE ANTIQUE MAX SIZE WIDTH UP TO 1400MM LENGTH UP TO 3200MM







4

## **GALAXY COLLECTION**

Our Galaxy Range is processed by hand. This enables us to toughen the the full antique range which in turn makes this the ideal product for splash-backs.

ALL BESPOKE ANTIQUE MIRRORS CAN BE TOUGHENED.

BESPOKE ANTIQUE MAX SIZE WIDTH UP TO 1400MM LENGTH UP TO 3200MM







GALAXY COLLECTION PROJECTS











## STANDARD RANGE









10