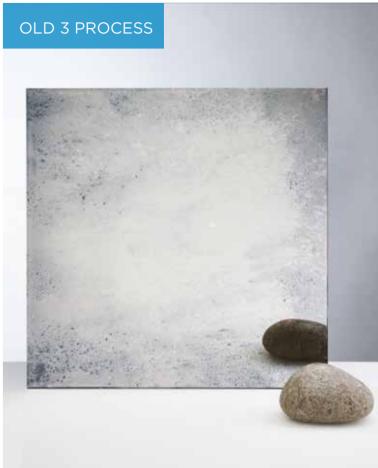

## **GALAXY COLLECTION**

Our bespoke antique mirrors add depth and character, reflecting the beauty of its surroundings as well as enhancing them. We have developed a collection of 11 unique mirrors and with just one glance and it's easy to see how our antiqued mirror brings depth, glamour and a unique look to any space.

## **GALAXY COLLECTION**

Galaxy Collection offers a range of options from the subtle to explosive to accommodate any environment. The Galaxy Collection is light years ahead and has been forged over time by hand.

## **GALAXY COLLECTION**

Our Galaxy Range is processed by hand. This enables us to toughen the the full antique range which in turn makes this the ideal product for splash-backs.

ALL BESPOKE ANTIQUE MIRRORS CAN BE TOUGHENED.