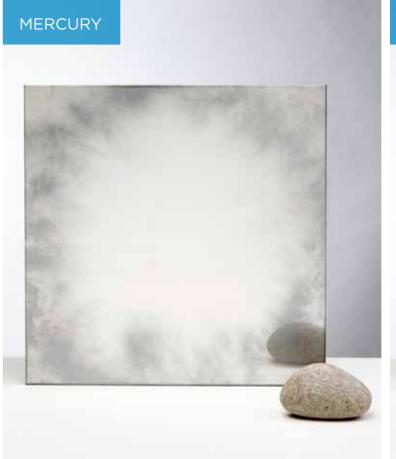

## **GALAXY COLLECTION**

Our bespoke antique mirrors add depth and character, reflecting the beauty of its surroundings as well as enhancing them. We have developed a collection of 11 unique mirrors and with just one glance and it's easy to see how our antiqued mirror brings depth, glamour and a unique look to any space.

## **GALAXY COLLECTION**

Galaxy Collection offers a range of options from the subtle to explosive to accommodate any environment. The Galaxy Collection is light years ahead and has been forged over time by hand.

## **GALAXY COLLECTION**

Our Galaxy Range is processed by hand. This enables us to toughen the the full antique range which in turn makes this the ideal product for splash-backs.

ALL BESPOKE ANTIQUE MIRRORS CAN BE TOUGHENED.