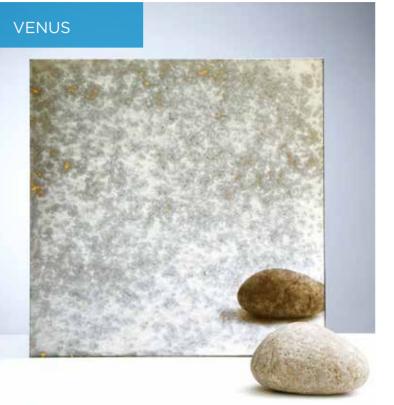

## **GALAXY COLLECTION**

Our bespoke antique mirrors add depth and character, reflecting the beauty of its surroundings as well as enhancing them. We have developed a collection of 11 unique mirrors and with just one glance and it's easy to see how our antiqued mirror brings depth, glamour and a unique look to any space.

## **GALAXY COLLECTION**

Galaxy Collection offers a range of options from the subtle to explosive to accommodate any environment. The Galaxy Collection is light years ahead and has been forged over time by hand.

## **GALAXY COLLECTION**

Our Galaxy Range is processed by hand. This enables us to toughen the the full antique range which in turn makes this the ideal product for splash-backs.

ALL BESPOKE ANTIQUE MIRRORS CAN BE TOUGHENED.