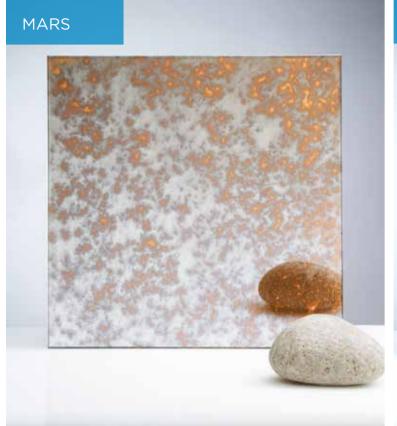

## **GALAXY COLLECTION**

Our bespoke antique mirrors add depth and character, reflecting the beauty of its surroundings as well as enhancing them. We have developed a collection of 11 unique mirrors and with just one glance and it's easy to see how our antiqued mirror brings depth, glamour and a unique look to any space.

## **GALAXY COLLECTION**

Galaxy Collection offers a range of options from the subtle to explosive to accommodate any environment. The Galaxy Collection is light years ahead and has been forged over time by hand.

## **GALAXY COLLECTION**

Our Galaxy Range is processed by hand. This enables us to toughen the the full antique range which in turn makes this the ideal product for splash-backs.

ALL BESPOKE ANTIQUE MIRRORS CAN BE TOUGHENED.