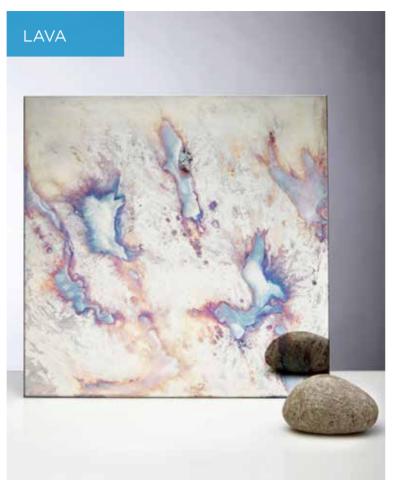

## **GALAXY COLLECTION**

Our bespoke antique mirrors add depth and character, reflecting the beauty of its surroundings as well as enhancing them. We have developed a collection of 11 unique mirrors and with just one glance and it's easy to see how our antiqued mirror brings depth, glamour and a unique look to any space.

## **GALAXY COLLECTION**

Galaxy Collection offers a range of options from the subtle to explosive to accommodate any environment. The Galaxy Collection is light years ahead and has been forged over time by hand.

## **GALAXY COLLECTION**

Our Galaxy Range is processed by hand. This enables us to toughen the the full antique range which in turn makes this the ideal product for splash-backs.

ALL BESPOKE ANTIQUE MIRRORS CAN BE TOUGHENED.