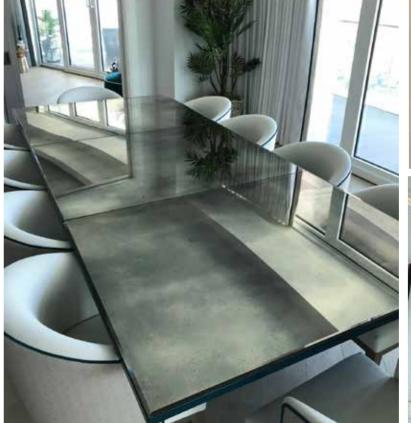

## **GALAXY COLLECTION**

Our bespoke antique mirrors add depth and character, reflecting the beauty of its surroundings as well as enhancing them. We have developed a collection of 11 unique mirrors and with just one glance and it's easy to see how our antiqued mirror brings depth, glamour and a unique look to any space.

ALL BESPOKE ANTIQUE MIRRORS CAN BE TOUGHENED.

BESPOKE ANTIQUE MAX SIZE WIDTH UP TO 1400MM LENGTH UP TO 3200MM

## **GALAXY COLLECTION**

Galaxy Collection offers a range of options from the subtle to explosive to accommodate any environment. The Galaxy Collection is light years ahead and has been forged over time by hand.