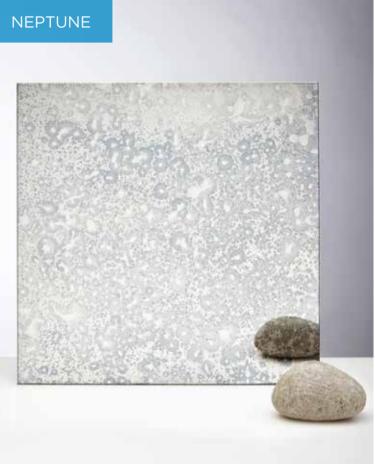

## **GALAXY COLLECTION**

Our bespoke antique mirrors add depth and character, reflecting the beauty of its surroundings as well as enhancing them. We have developed a collection of 11 unique mirrors and with just one glance and it's easy to see how our antiqued mirror brings depth, glamour and a unique look to any space.

## **GALAXY COLLECTION**

Galaxy Collection offers a range of options from the subtle to explosive to accommodate any environment. The Galaxy Collection is light years ahead and has been forged over time by hand.

## **GALAXY COLLECTION**

Our Galaxy Range is processed by hand. This enables us to toughen the the full antique range which in turn makes this the ideal product for splash-backs.

ALL BESPOKE ANTIQUE MIRRORS CAN BE TOUGHENED.