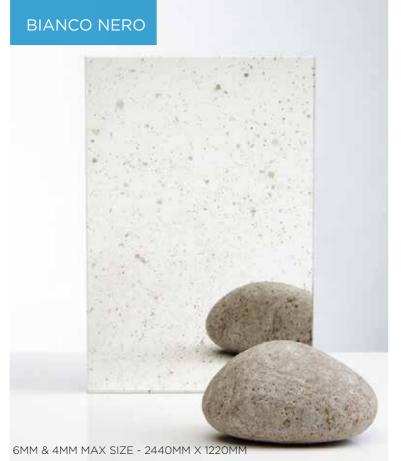

## **GALAXY COLLECTION**

Our bespoke antique mirrors add depth and character, reflecting the beauty of its surroundings as well as enhancing them. We have developed a collection of 11 unique mirrors and with just one glance and it's easy to see how our antiqued mirror brings depth, glamour and a unique look to any space.

ALL BESPOKE ANTIQUE MIRRORS CAN BE TOUGHENED.

BESPOKE ANTIQUE MAX SIZE WIDTH UP TO 1400MM LENGTH UP TO 3200MM