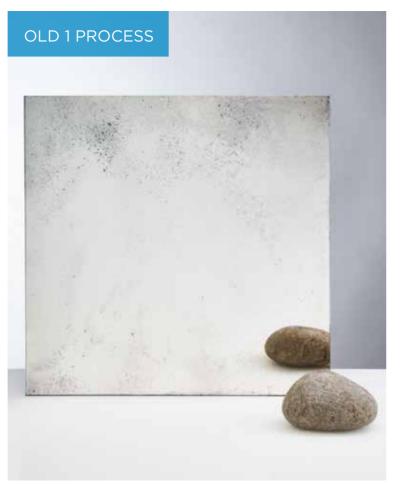

## **GALAXY COLLECTION**

Our bespoke antique mirrors add depth and character, reflecting the beauty of its surroundings as well as enhancing them. We have developed a collection of 11 unique mirrors and with just one glance and it's easy to see how our antiqued mirror brings depth, glamour and a unique look to any space.

## **GALAXY COLLECTION**

Galaxy Collection offers a range of options from the subtle to explosive to accommodate any environment. The Galaxy Collection is light years ahead and has been forged over time by hand.

## **GALAXY COLLECTION**

Our Galaxy Range is processed by hand. This enables us to toughen the the full antique range which in turn makes this the ideal product for splash-backs.

ALL BESPOKE ANTIQUE MIRRORS CAN BE TOUGHENED.