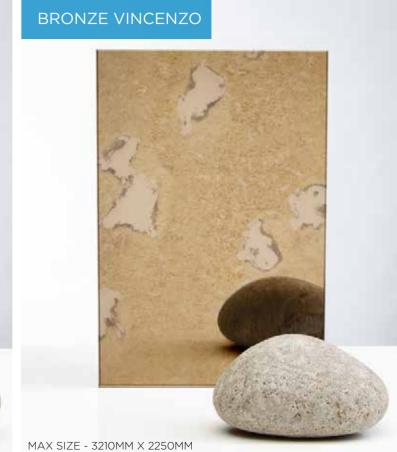

## **GALAXY COLLECTION**

Our Galaxy Range is processed by hand. This enables us to toughen the the full antique range which in turn makes this the ideal product for splash-backs.

ALL BESPOKE ANTIQUE MIRRORS CAN BE TOUGHENED.

BESPOKE ANTIQUE MAX SIZE WIDTH UP TO 1400MM LENGTH UP TO 3200MM

GALAXY COLLECTION PROJECTS