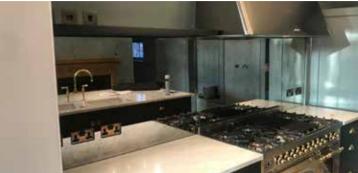

## **GALAXY COLLECTION**

Our Galaxy Range is processed by hand. This enables us to toughen the the full antique range which in turn makes this the ideal product for splash-backs.

ALL BESPOKE ANTIQUE MIRRORS CAN BE TOUGHENED.

BESPOKE ANTIQUE MAX SIZE WIDTH UP TO 1400MM LENGTH UP TO 3200MM

GALAXY COLLECTION PROJECTS