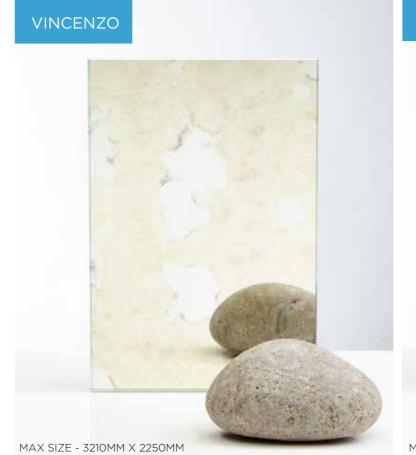

## **GALAXY COLLECTION**

Galaxy Collection offers a range of options from the subtle to explosive to accommodate any environment. The Galaxy Collection is light years ahead and has been forged over time by hand.

ALL BESPOKE ANTIQUE MIRRORS CAN BE TOUGHENED.

BESPOKE ANTIQUE MAX SIZE WIDTH UP TO 1400MM LENGTH UP TO 3200MM

4